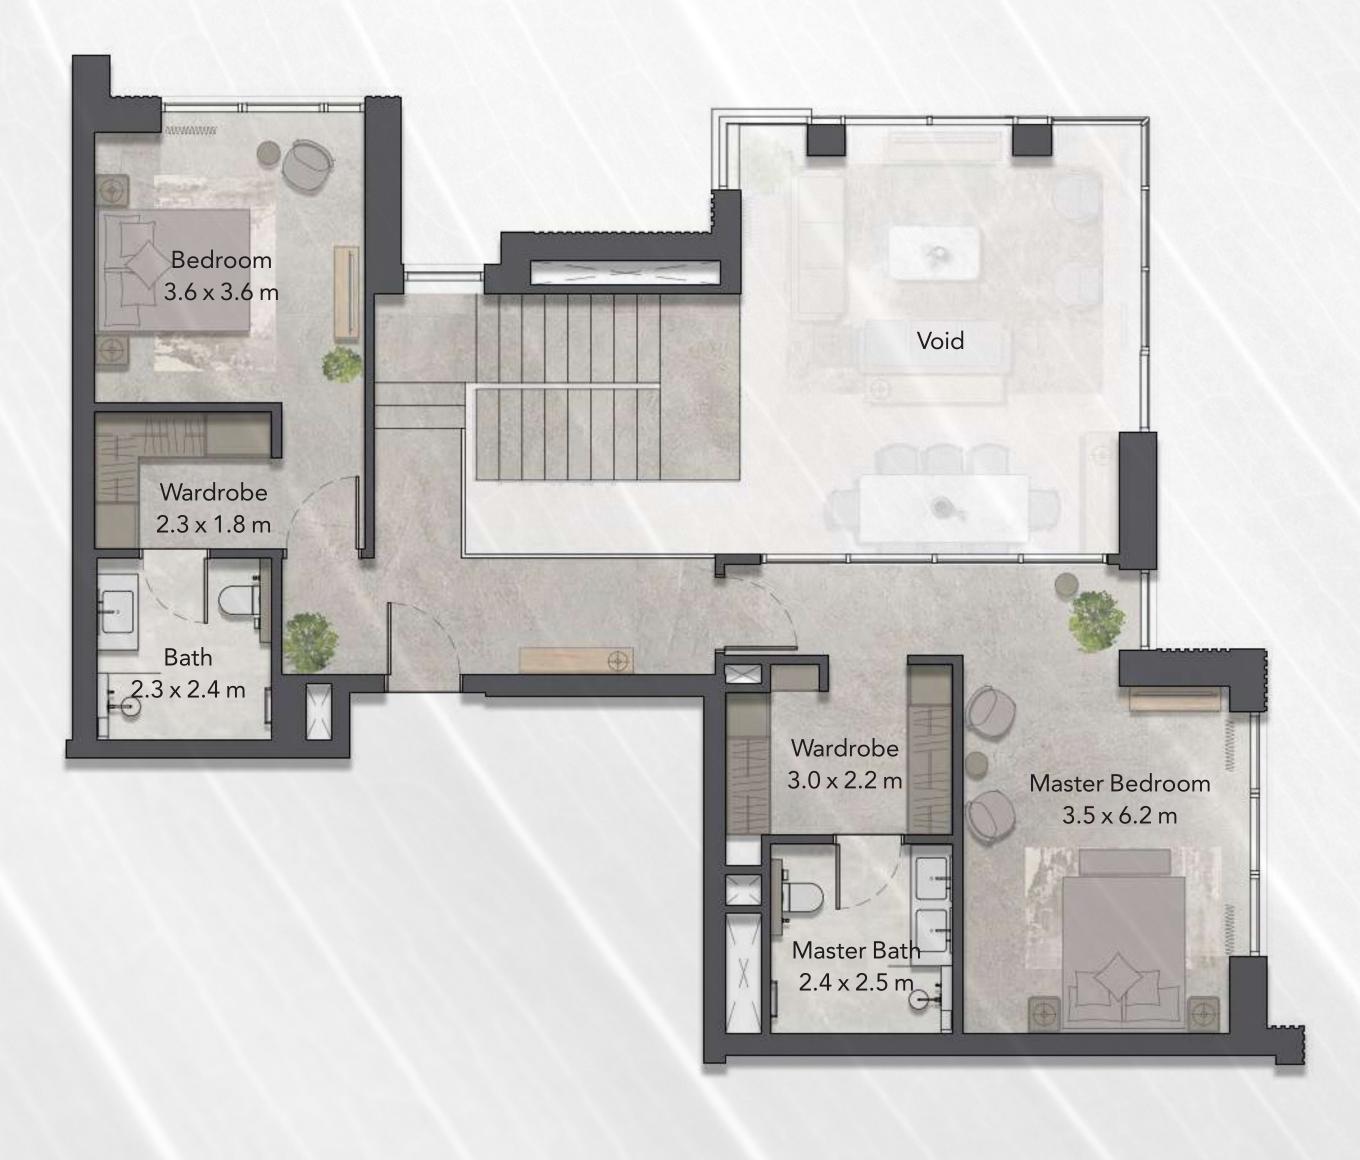

## 3 BEDROOMS

|       | MIN AREA SQ. FT | MAX AREA SQ. |
|-------|-----------------|--------------|
| 3 BED | 1,725           | 2,653        |

### DUPLEX UPPER

|       | MIN AREA SQ. FT | MAX AREA SQ |
|-------|-----------------|-------------|
| 3 BED | 2,921           | 3,010       |

# DUPLEX

|       | MIN AREA SQ. FT | MAX AREA SQ. |
|-------|-----------------|--------------|
| 3 BED | 2,921           | 3,010        |

## DUPLEX

|       | MIN AREA SQ. FT | MAX AREA SQ. |
|-------|-----------------|--------------|
| 3 BED | 2,851           | 2,863        |

#### DUPLEX Lower

|       | MIN AREA SQ. FT | MAX AREA SQ. I |
|-------|-----------------|----------------|
| 3 BED | 2,851           | 2,863          |

In 1992, our founder Mr. Majid Al Futtaim envisioned how to create a space in which families, friends and communities could craft lifelong memories. He wanted to transform shopping, entertainment, and leisure to create great moments for everyone, every day. As well as our world-renowned retail establishments, we create masterful living spaces within five mixed-use communities through the art of placemaking, housing more than 2,500 families across the UAE, Oman, and Lebanon.