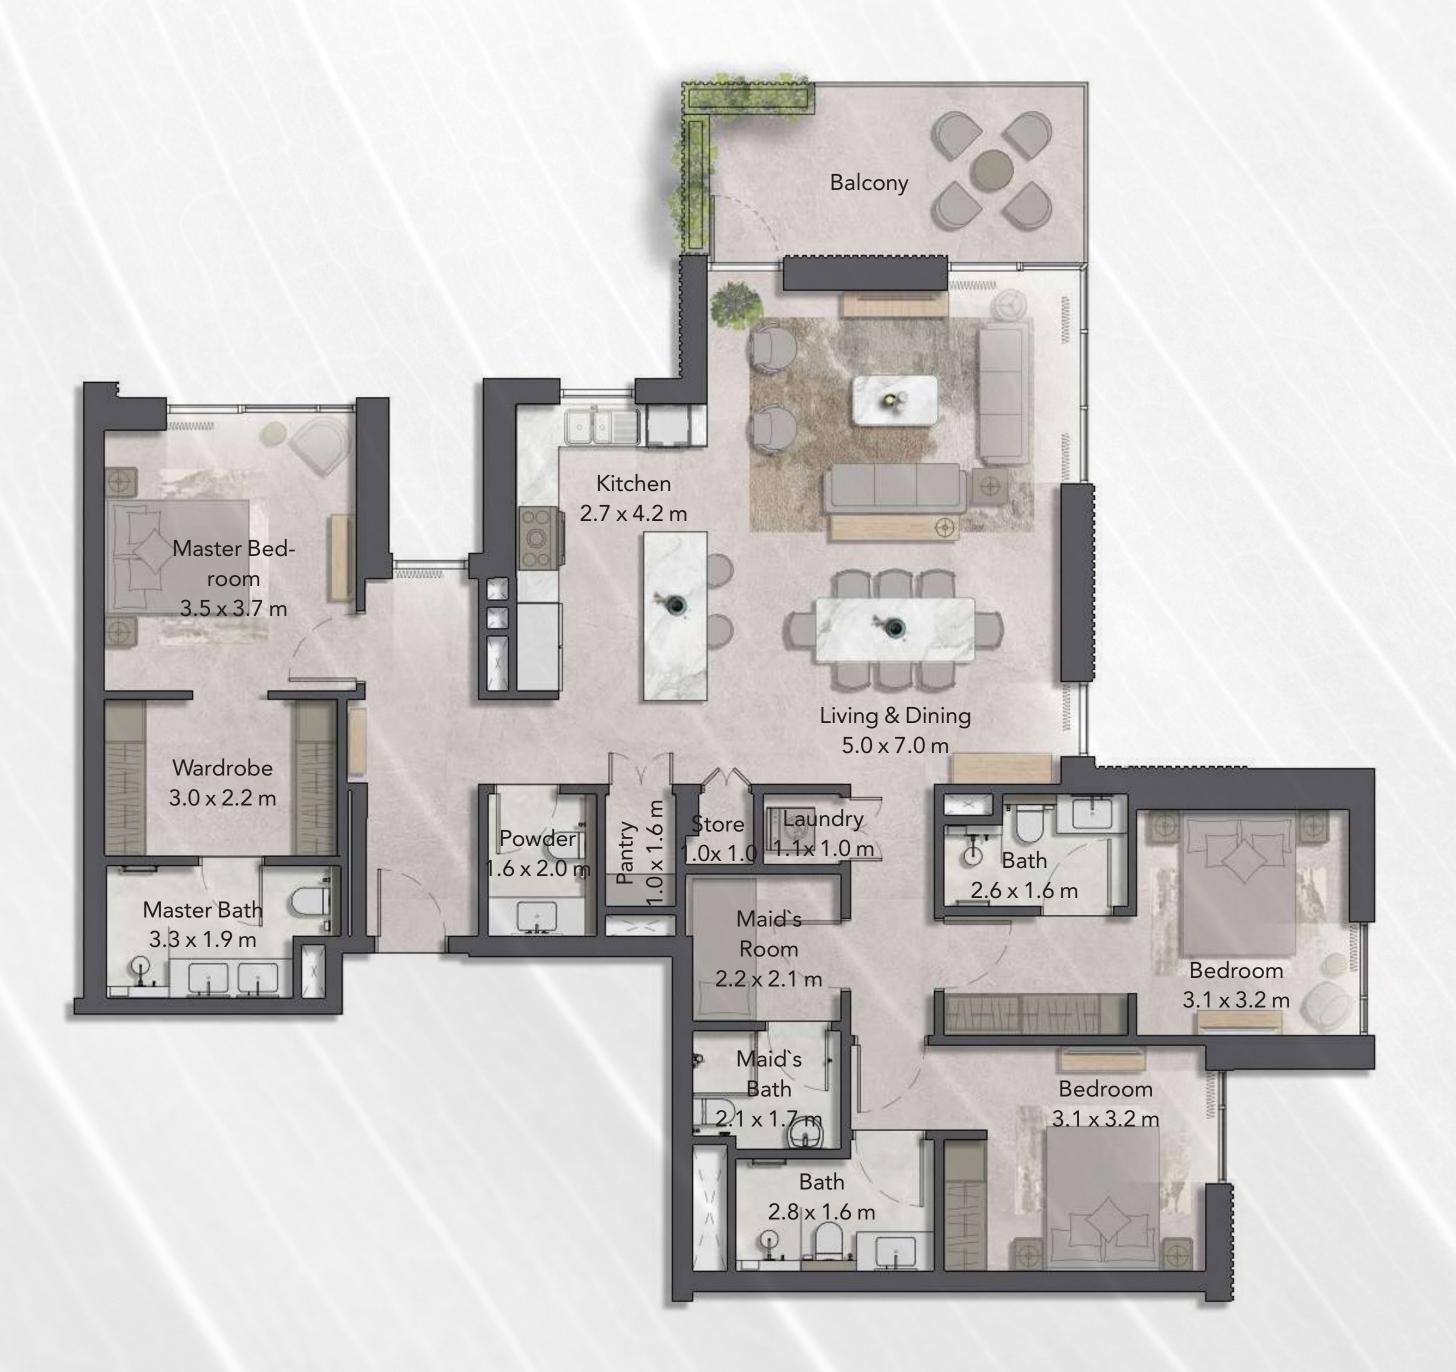

## 2 BEDROOMS

|        | MIN AREA SQ. FT | MAX AREA SQ. |
|--------|-----------------|--------------|
| 2 BED  | 1,121           | 1,588        |
| 2 BED+ | 1,542           | 1,966        |

## 2 BEDROOMS

|        | MIN AREA SQ. FT | MAX AREA SQ. |
|--------|-----------------|--------------|
| 2 BED  | 1,149           | 1,551        |
| 2 BED+ | 1,453           | 2,129        |

|       | MIN AREA SQ. FT | MAX AREA SQ. |
|-------|-----------------|--------------|
| 3 BED | 1,852           | 2,739        |