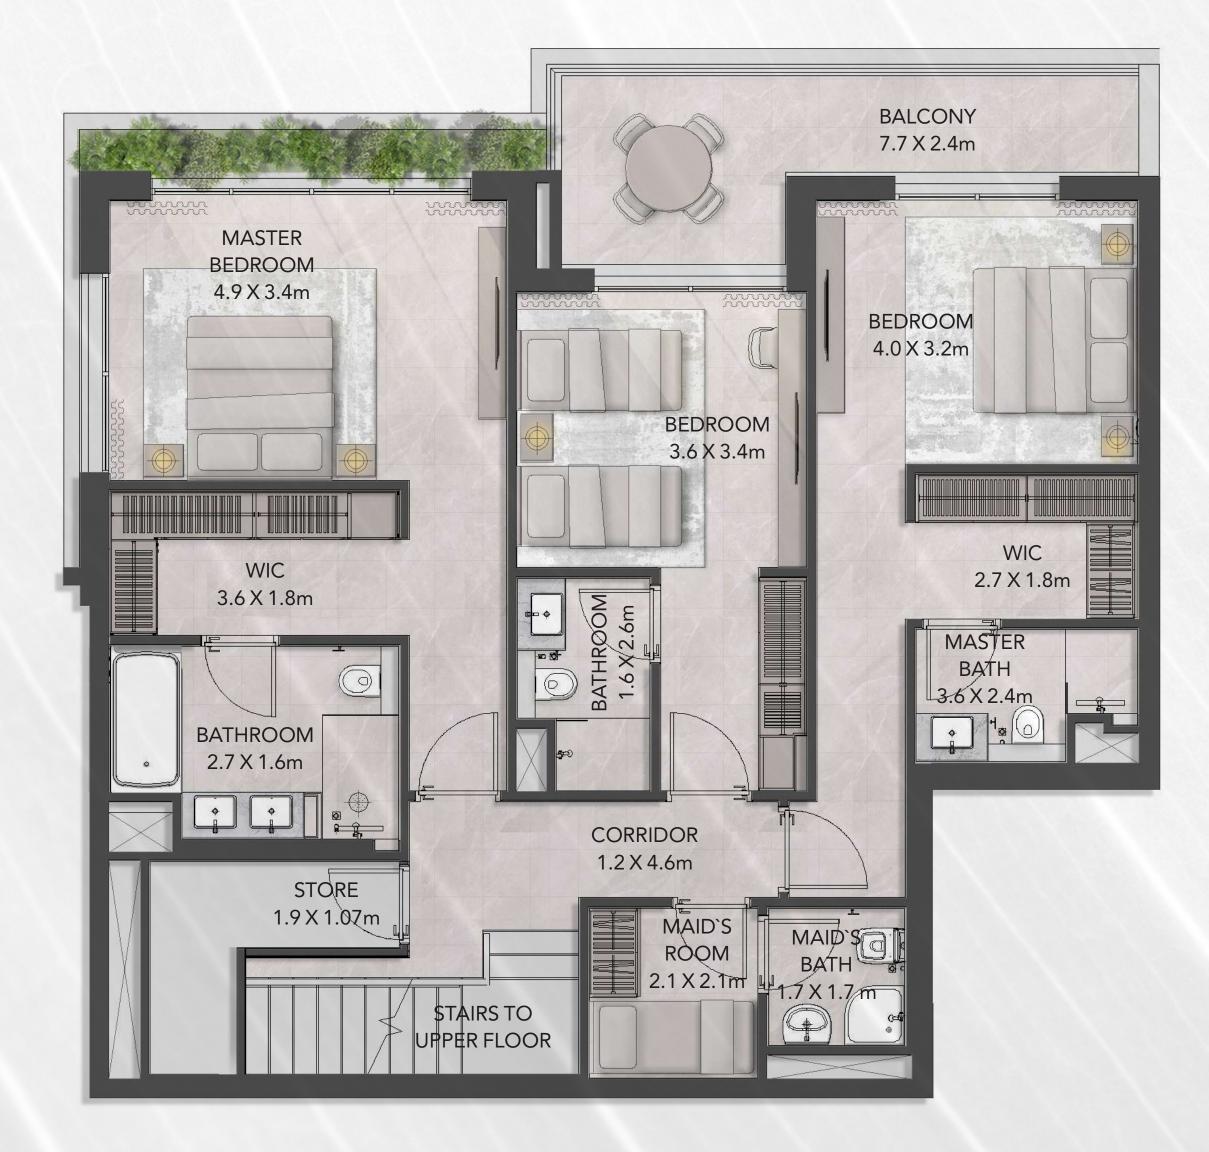

## FLOOR PLANS

Welcome to your front-row home, where colours, textures, shapes and light seamlessly blend together.

## 1 BEDROOM

|       | MIN AREA SQ. FT | MAX AREA SQ |
|-------|-----------------|-------------|
| 1 BED | 675             | 1,052       |

## 2 BEDROOMS

|        | MIN AREA SQ. FT | MAX AREA SQ. |
|--------|-----------------|--------------|
| 2 BED  | 1,121           | 1,588        |
| 2 BED+ | 1,542           | 1,966        |

## 3 BEDROOMS

|       | MIN AREA SQ. FT | MAX AREA SQ. |
|-------|-----------------|--------------|
| 3 BED | 1,725           | 2,653        |

### DUPLEX UPPER

|       | MIN AREA SQ. FT | MAX AREA SQ |
|-------|-----------------|-------------|
| 3 BED | 2,921           | 3,010       |

# DUPLEX

|       | MIN AREA SQ. FT | MAX AREA SQ. |
|-------|-----------------|--------------|
| 3 BED | 2,921           | 3,010        |