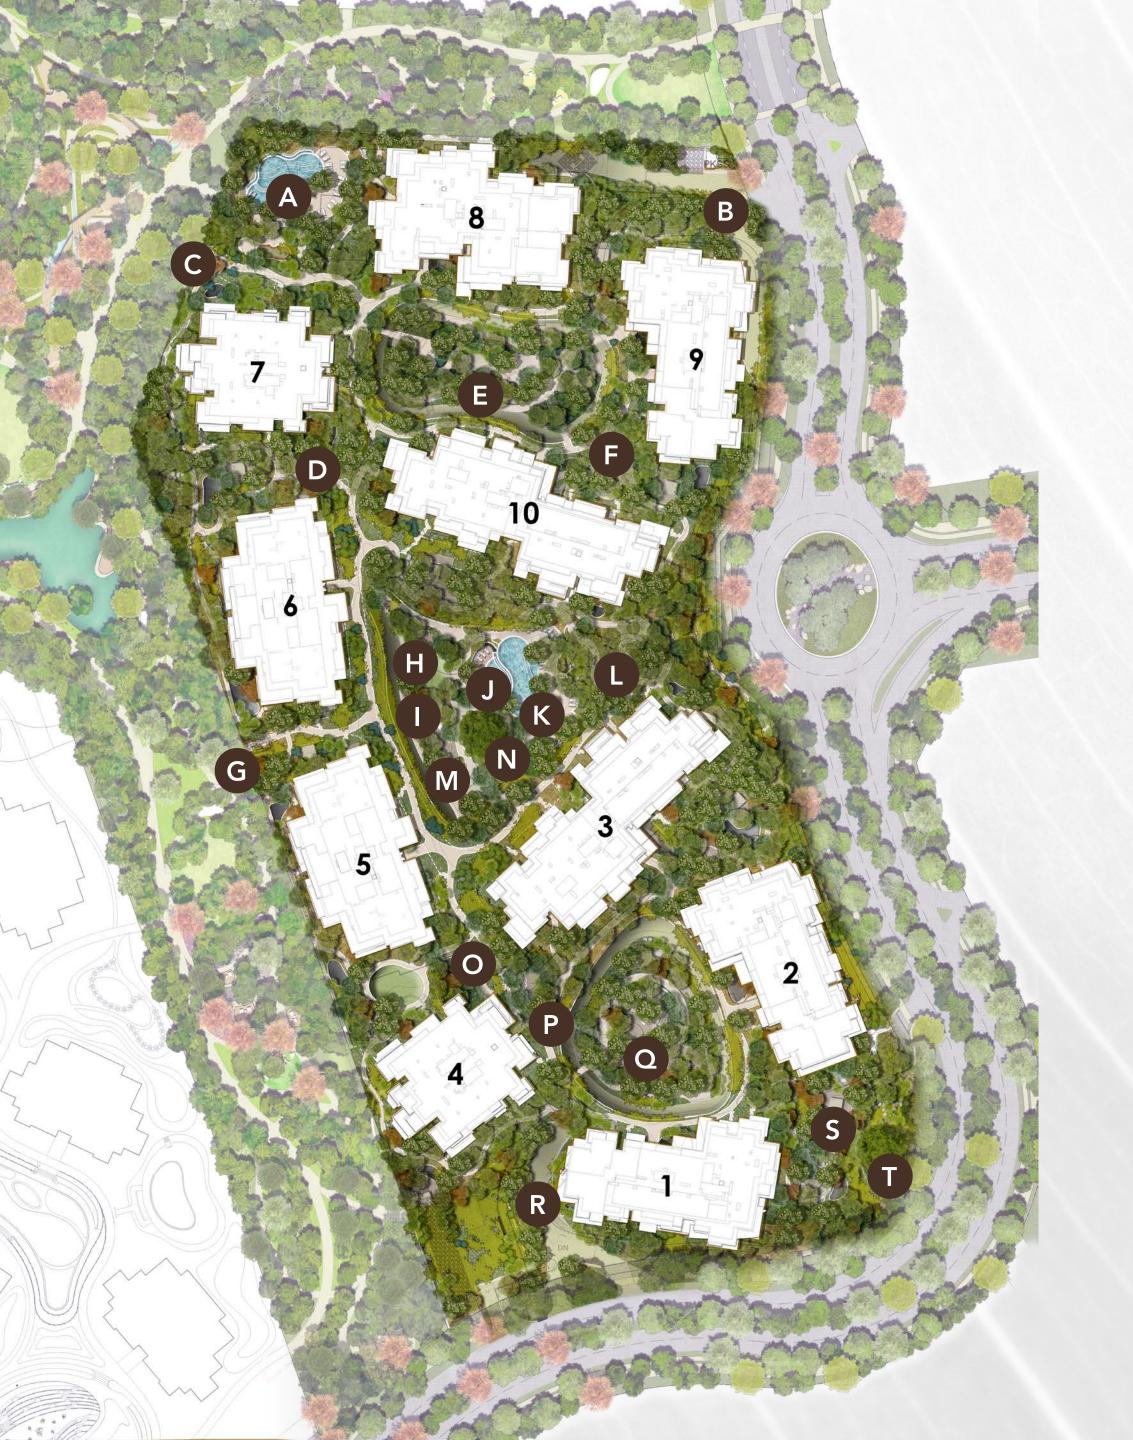

#### KEY PLAN NEIGHBOURHOOD

### THE ECOSYSTEM

Serra emanates a synergy, beautifully blending contrasting ideas into one incredible living space. Blurring the boundaries between nature and home, welcome to a calming, soothing experience.

- A | SWIMMING POOL
- B | NORTH ENTRANCE
- C | CONNECT TO CENTRAL FOREST
- D | CASCADE GARDEN
- E | SUNKEN FOREST
- F | CHILDREN'S PLAY AREA
- G | CONNECT TO CENTRAL FOREST
- H | OUTDOORS STRETCHING
- I | MULTIPURPOSE LAWN
- J | CHILDREN'S POOL

- K | FOREST SWIMMING POOL
- L | WELCOME FOREST
- M | CHILDREN'S PLAY AREA
- N | EXISTING GHAF TREE
- O | CASCADE GARDEN
- P | FITNESS STATION
- Q | FOREST PLAY
- R | SOUTH ENTRANCE
- S | THERAPEUTIC GARDEN
- T | EXISTING GHAF TREE