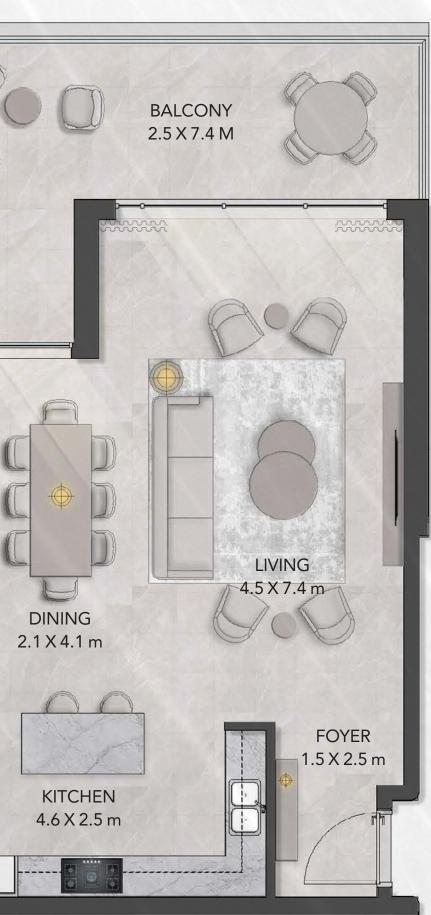

## FLOOR PLANS

Welcome to your front-row home, where colours, textures, shapes and light seamlessly blend together.

## FLOOR PLANS

A realm where color, texture, shapes, and light seamlessly merge.

For illustration purposes only.