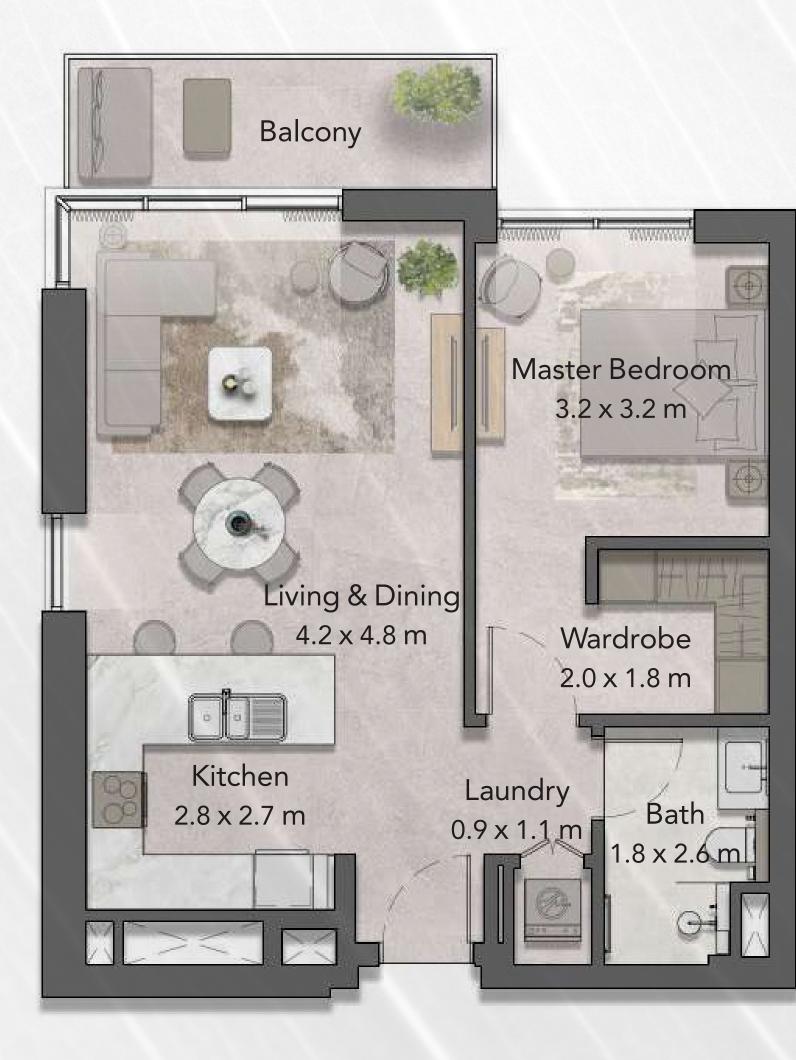

## FLOOR PLANS

Welcome to your front-row home, where colours, textures, shapes and light seamlessly blend together.

## 1 BEDROOM

|       | MIN AREA SQ. FT | MAX AREA SQ |
|-------|-----------------|-------------|
| 1 BED | 675             | 1,052       |