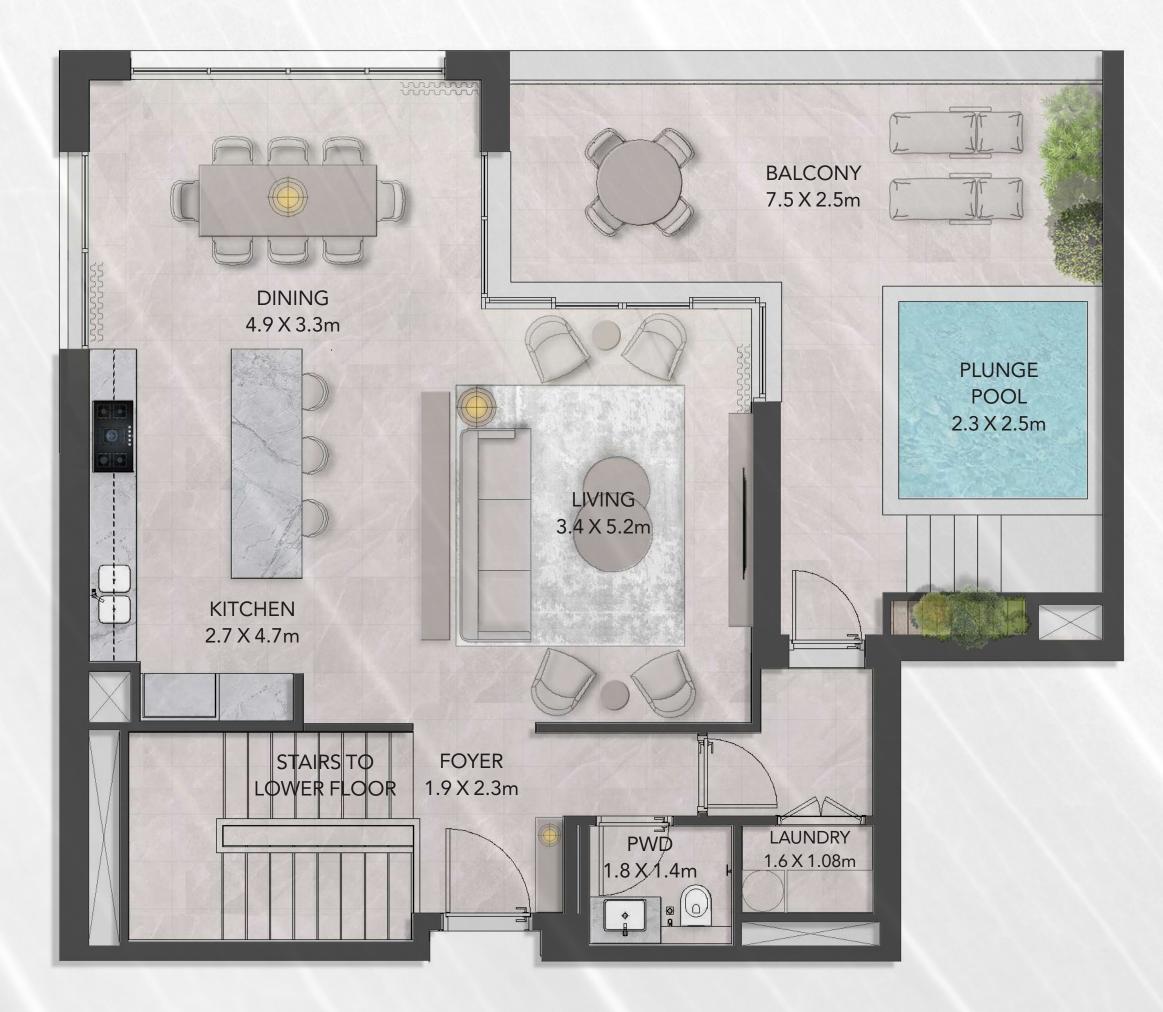

## FLOOR PLANS

Welcome to your front-row home, where colours, textures, shapes and light seamlessly blend together.

## FLOOR PLANS

A realm where color, texture, shapes, and light seamlessly merge.

For illustration purposes only.