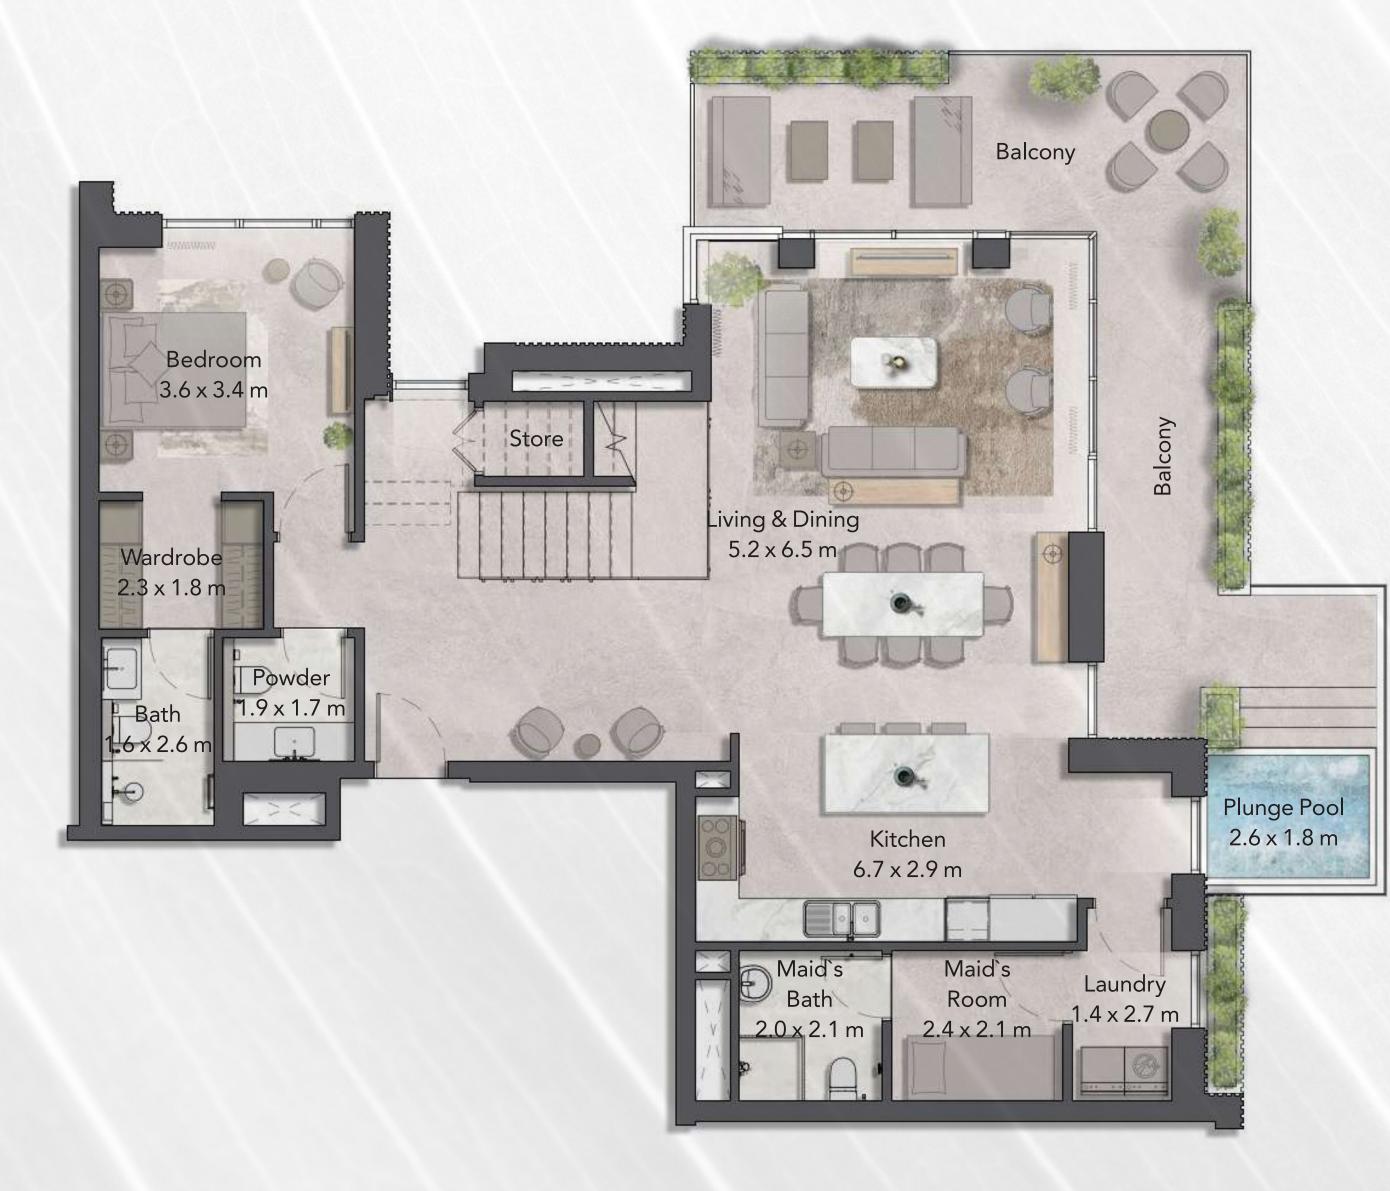

## FLOOR PLANS

Welcome to your front-row home, where colours, textures, shapes and light seamlessly blend together.

## 1 BEDROOM

|       | MIN AREA SQ. FT | MAX AREA SQ |
|-------|-----------------|-------------|
| 1 BED | 675             | 1,052       |

## 2 BEDROOMS

|        | MIN AREA SQ. FT | MAX AREA SQ. |
|--------|-----------------|--------------|
| 2 BED  | 1,121           | 1,588        |
| 2 BED+ | 1,542           | 1,966        |

## 3 BEDROOMS

|       | MIN AREA SQ. FT | MAX AREA SQ. |
|-------|-----------------|--------------|
| 3 BED | 1,725           | 2,653        |

### DUPLEX UPPER

|       | MIN AREA SQ. FT | MAX AREA SQ |
|-------|-----------------|-------------|
| 3 BED | 2,921           | 3,010       |

# DUPLEX

|       | MIN AREA SQ. FT | MAX AREA SQ. |
|-------|-----------------|--------------|
| 3 BED | 2,921           | 3,010        |