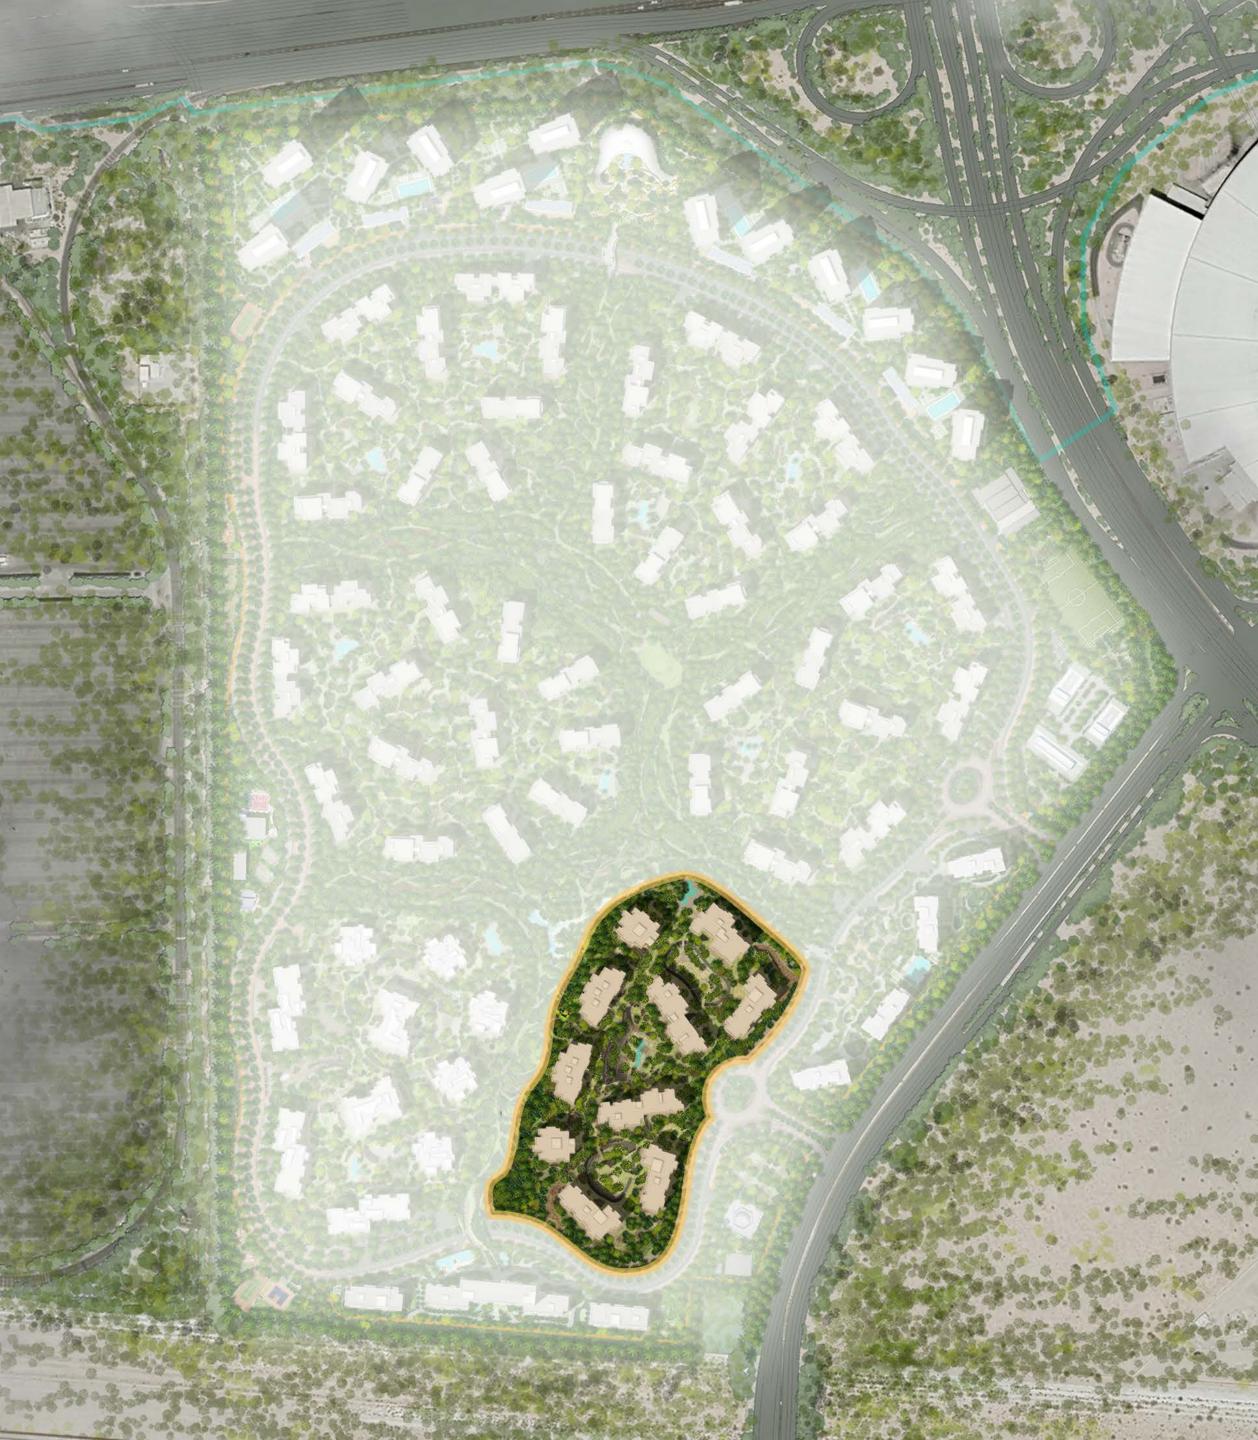

#### DISCOVER

Ghaf Woods is an elegant composition of 11 clusters, each with a unique charm and character. Immersed in dense greenery and dotted with amenities. Discover a home within a forest community that invites togetherness and communal living.

#### KEY PLAN NEIGHBOURHOOD