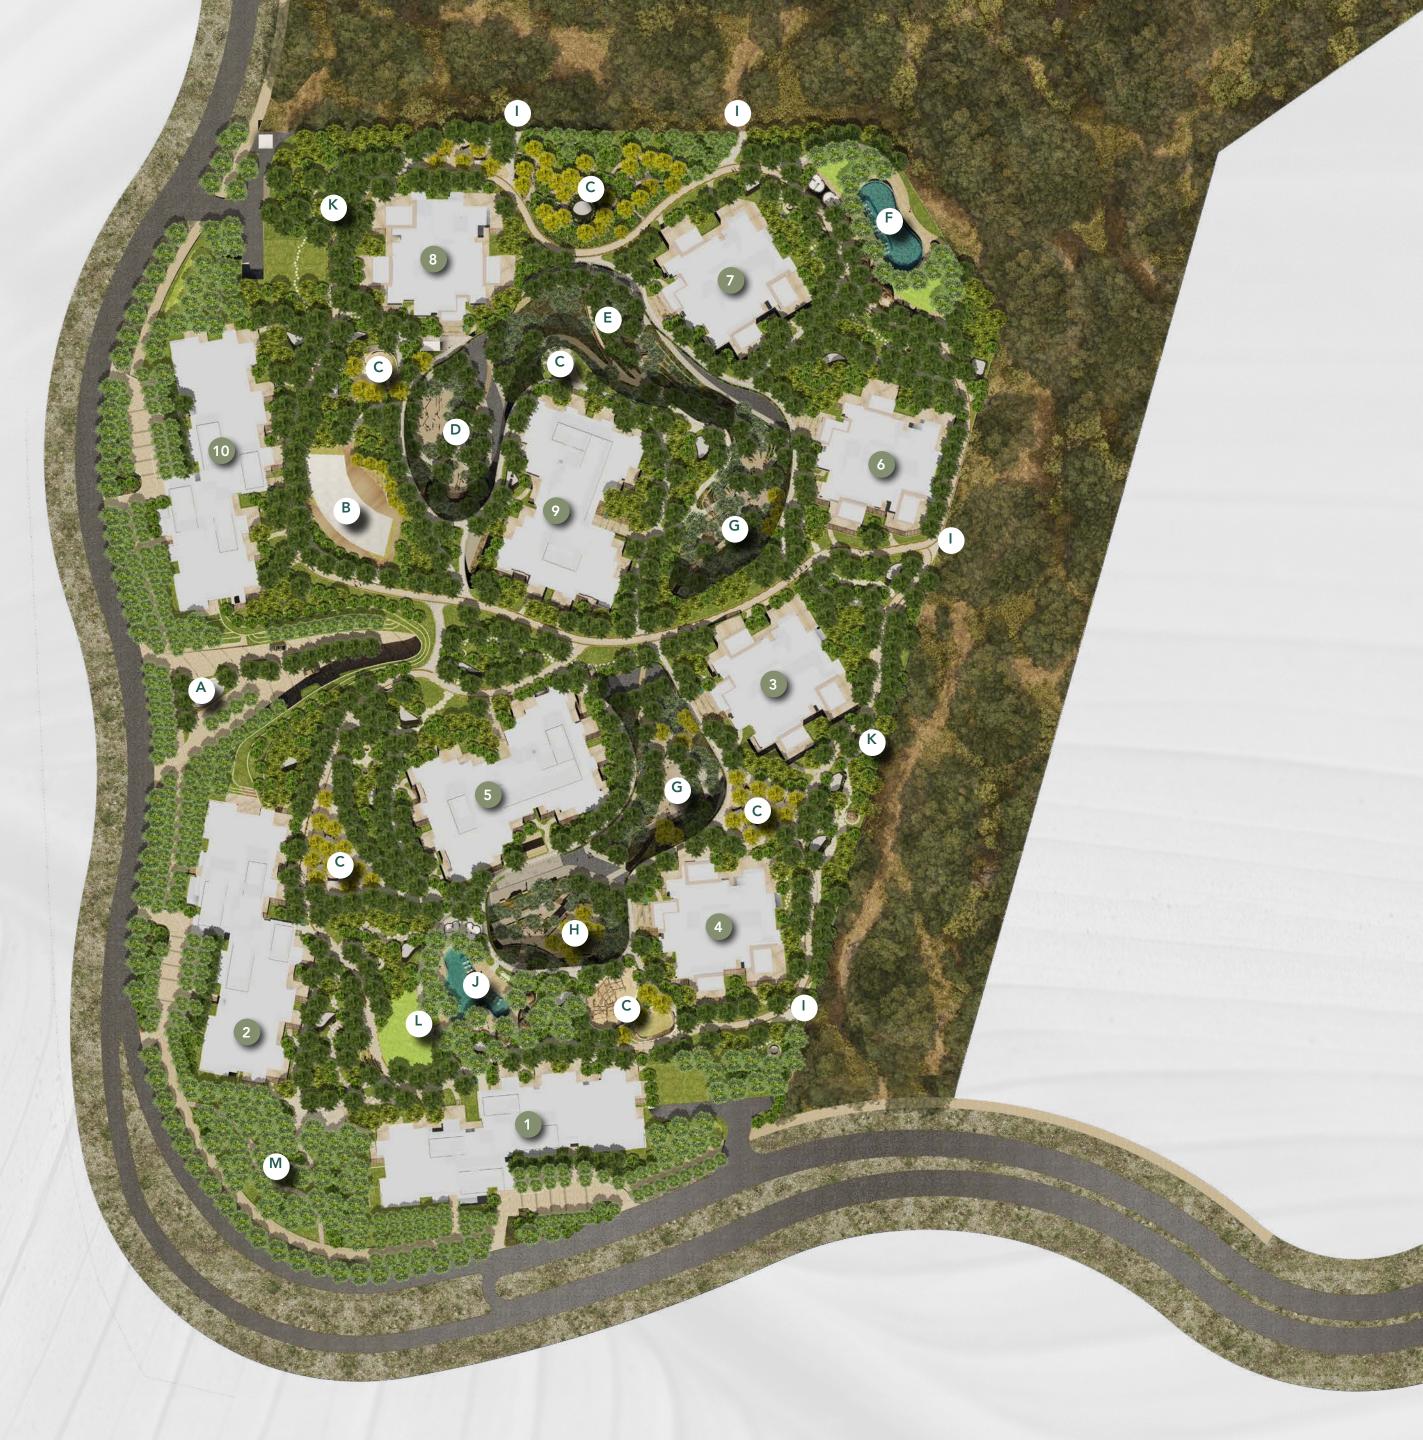

#### KEY PLAN NEIGHBOURHOOD

- A | SWIMMING POOL
- B | NORTH ENTRANCE
- C | CONNECT TO CENTRAL FOREST
- D | CASCADE GARDEN
- E | SUNKEN FOREST
- F | CHILDREN'S PLAY AREA
- G | CONNECT TO CENTRAL FOREST
- H | OUTDOORS STRETCHING
- I | MULTIPURPOSE LAWN
- J | CHILDREN'S POOL

- K | FOREST SWIMMING POOL
- L | WELCOME FOREST
- M | CHILDREN'S PLAY AREA
- N | EXISTING GHAF TREE
- O | CASCADE GARDEN
- P | FITNESS STATION
- Q | FOREST PLAY
- R | SOUTH ENTRANCE
- S | THERAPEUTIC GARDEN
- T | EXISTING GHAF TREE