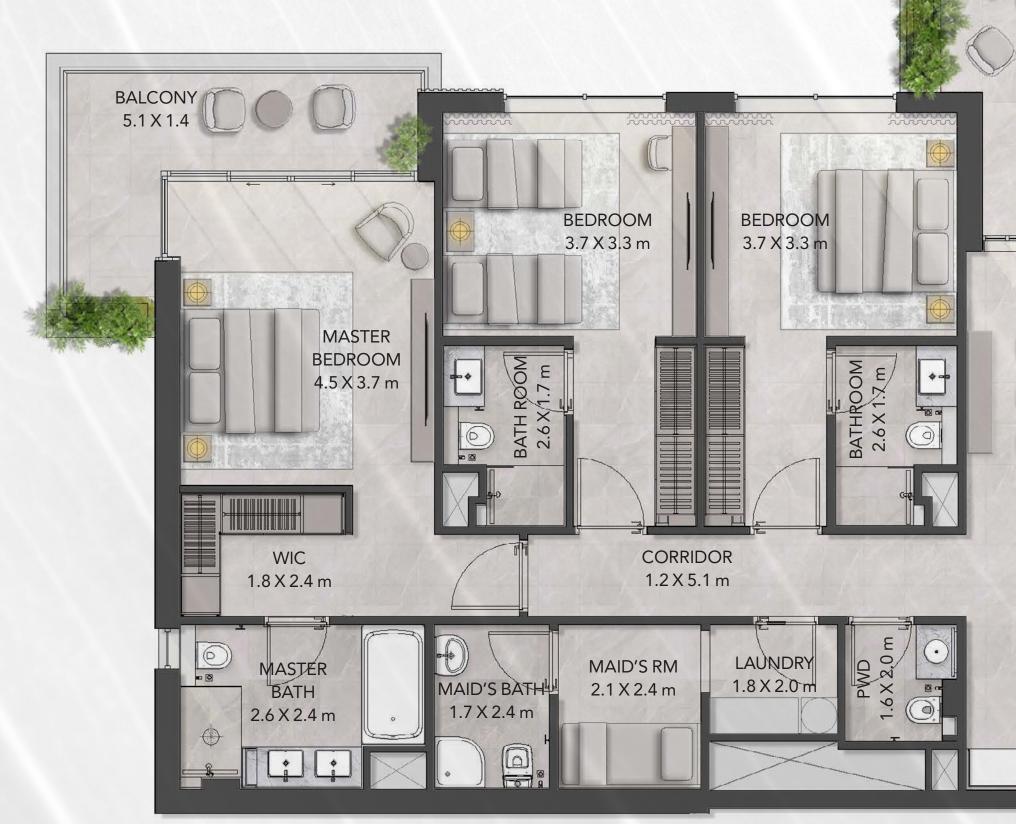

## FLOOR PLANS

Welcome to your front-row home, where colours, textures, shapes and light seamlessly blend together.

## FLOOR PLANS

A realm where color, texture, shapes, and light seamlessly merge.

For illustration purposes only.