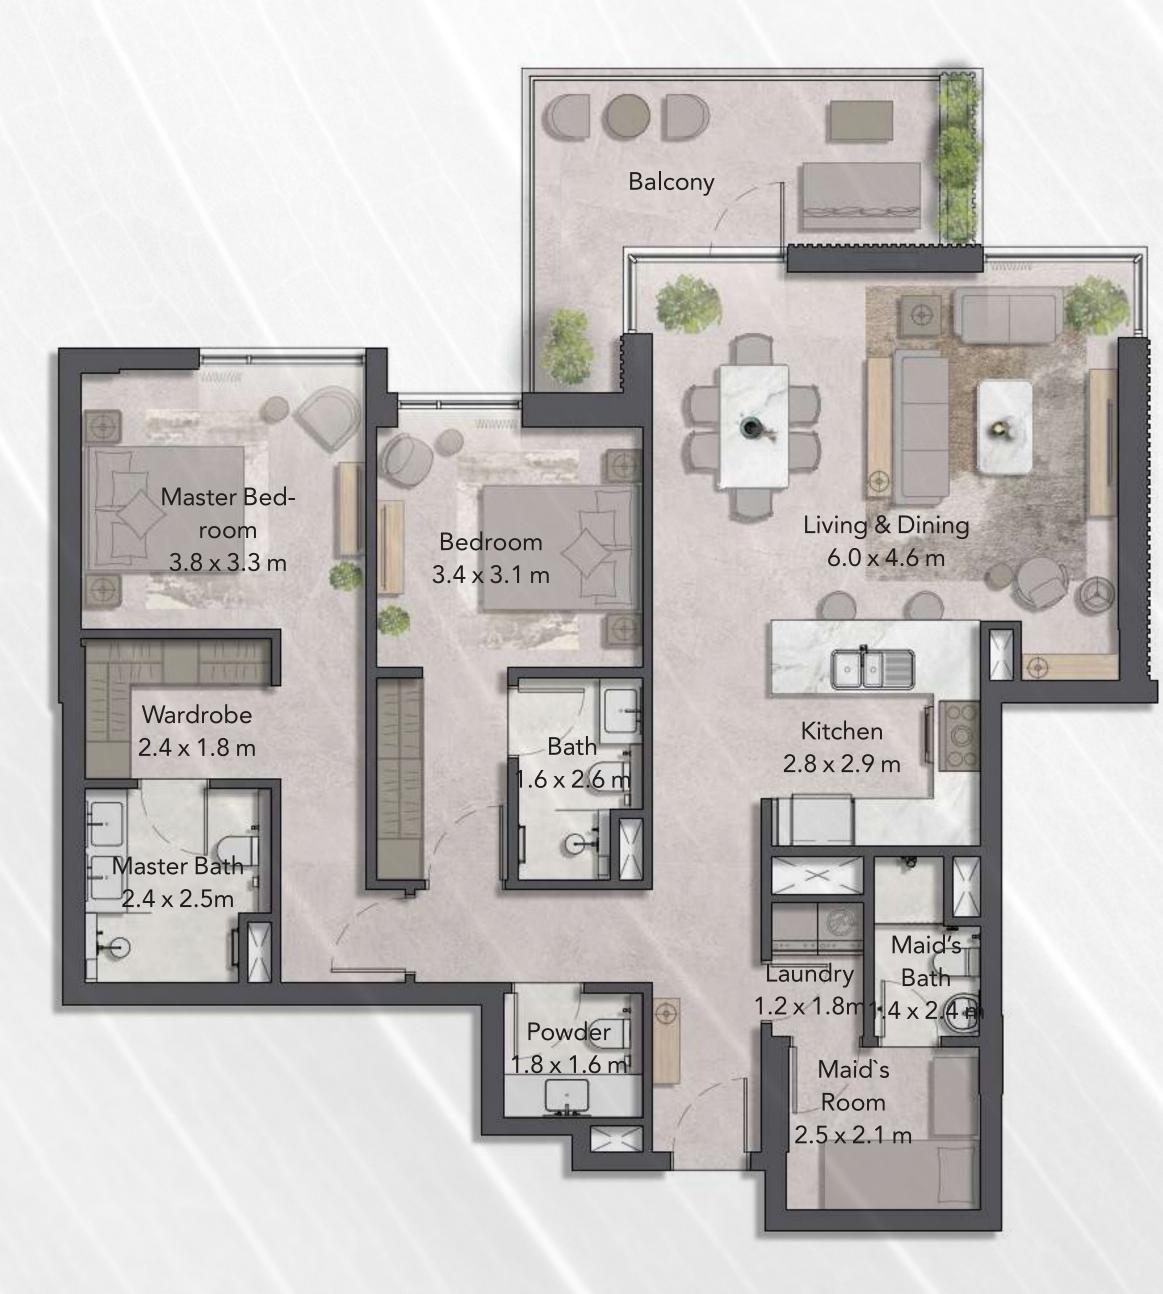

## FLOOR PLANS

A realm where color, texture, shapes, and light seamlessly merge.

For illustration purposes only.

## 2 BEDROOMS

|        | MIN AREA SQ. FT | MAX AREA SQ. |
|--------|-----------------|--------------|
| 2 BED  | 1,149           | 1,551        |
| 2 BED+ | 1,453           | 2,129        |

|       | MIN AREA SQ. FT | MAX AREA SQ. |
|-------|-----------------|--------------|
| 3 BED | 1,852           | 2,739        |