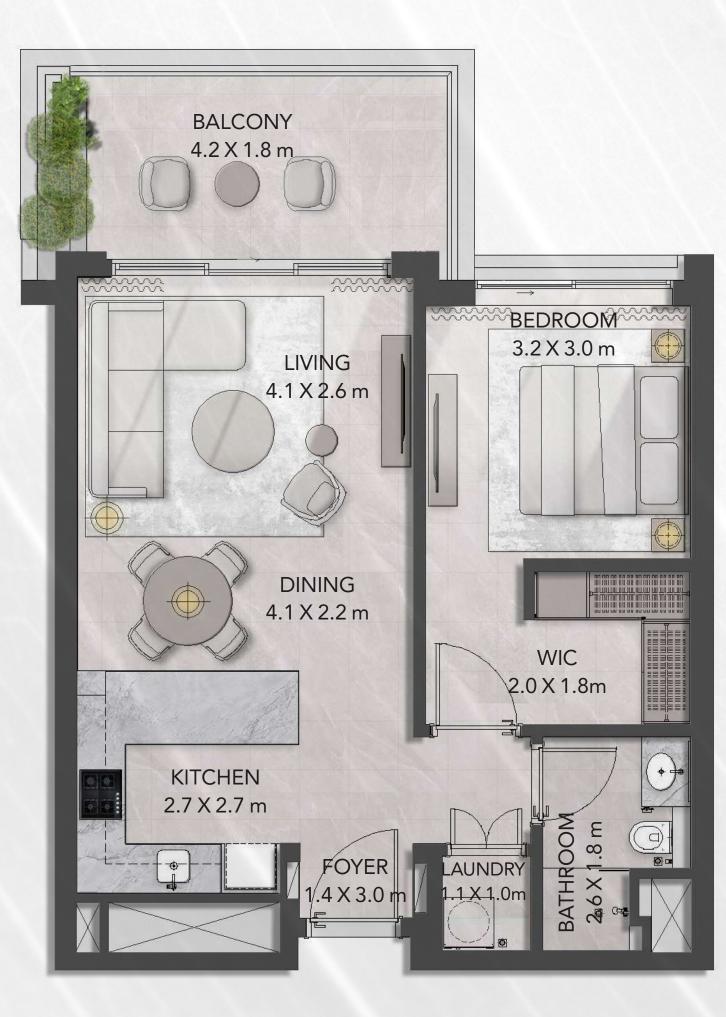

## FLOOR PLANS

Welcome to your front-row home, where colours, textures, shapes and light seamlessly blend together.

## 1 BEDROOM

|       | MIN AREA SQ. FT | MAX AREA SQ |
|-------|-----------------|-------------|
| 1 BED | 675             | 1,052       |