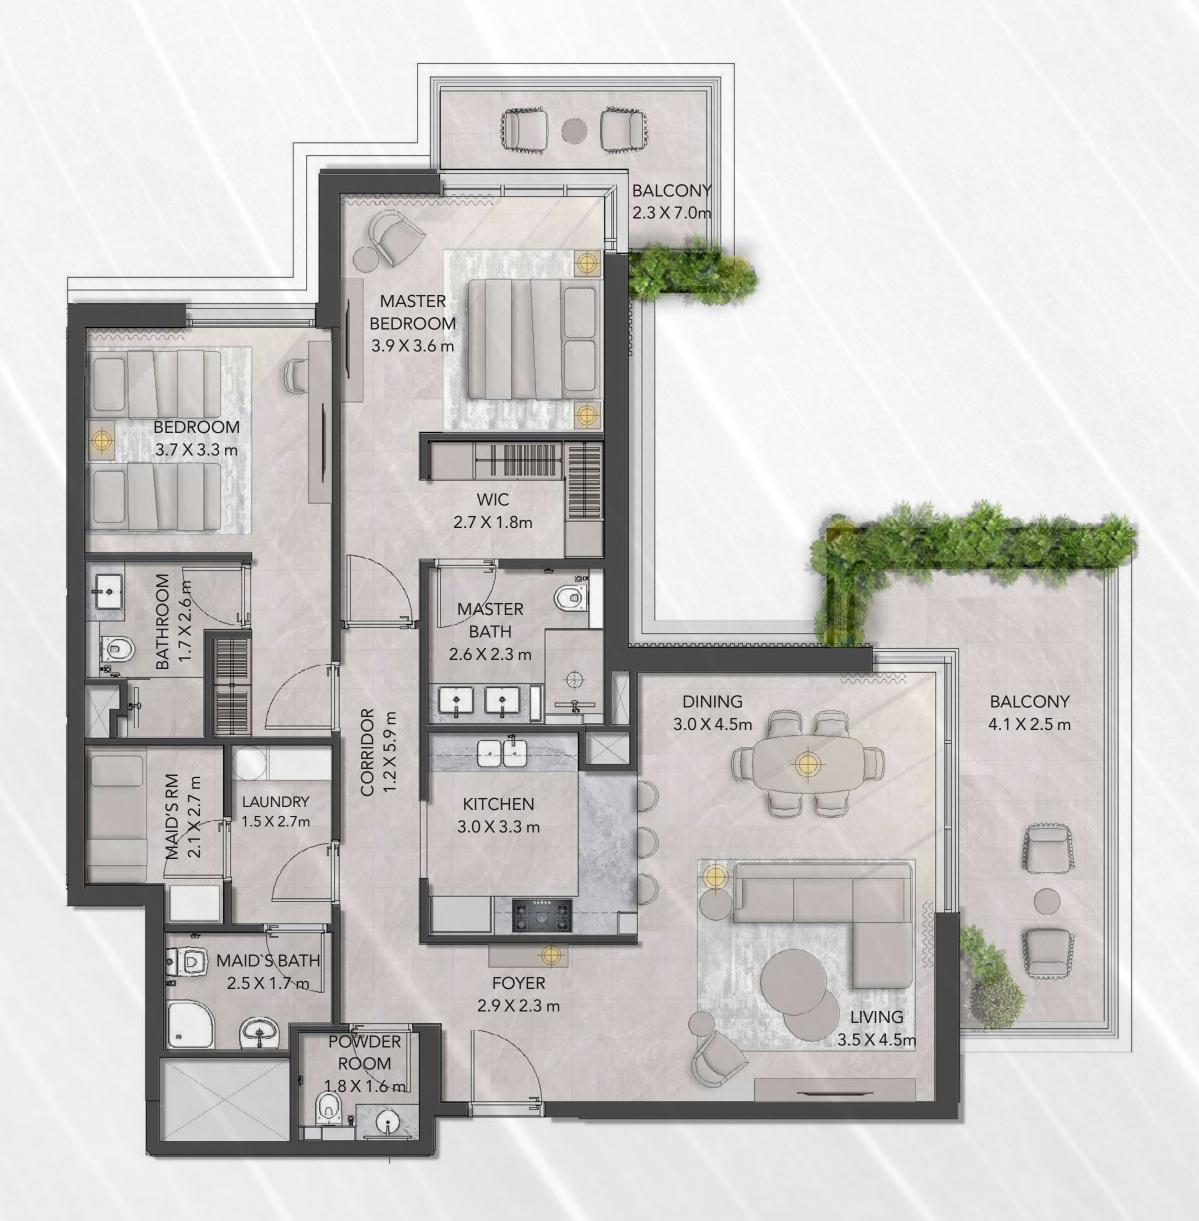

## FLOOR PLANS

Welcome to your front-row home, where colours, textures, shapes and light seamlessly blend together.

## 2 BEDROOMS

|        | MIN AREA SQ. FT | MAX AREA SQ. |
|--------|-----------------|--------------|
| 2 BED  | 1,121           | 1,588        |
| 2 BED+ | 1,542           | 1,966        |